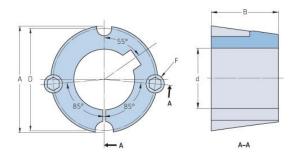

## PHF TB1210X0.875

| Puching no         | TB1210         |
|--------------------|----------------|
| Bushing no.        |                |
| d = Bore diameter  | 22             |
| (mm)               |                |
| Bore diameter (in) | 0.87           |
| Keyway width       | 6.4            |
| (mm)               |                |
| Keyway width (in)  | 0.25           |
| Keyway depth       | 3.2            |
| (mm)               |                |
| Keyway depth (in)  | 0.13           |
| A (mm)             | 47.6           |
| A (in)             | 1.87           |
| B (mm)             | 25.4           |
| B (in)             | 1              |
| D (mm)             | 44.5           |
| D (in)             | 1.75           |
| E (mm)             | -              |
| E (in)             | -              |
| F (mm)             | 9.525 x 15.875 |
| F (in)             | -              |
| Weight (kg)        | 0.2            |
| Weight (lbs)       | 0.44           |